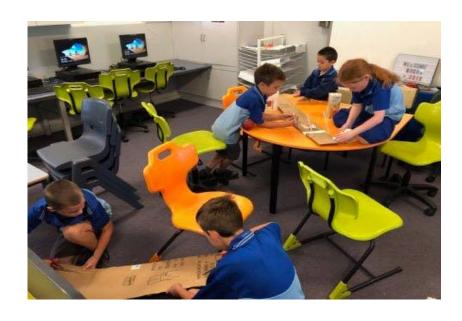

## STEM – Science, Technology, Engineering and Maths

Making Bridges S.T.E.M Activities

Yesterday in our groups we were going to make bridges for Sphero. In my group I had Luke B, Brayden, Xavier, Temperance, Zaide and Xander. First we got a big piece of cardboard then we started to plan. My plane was cut with a straight line in the middle then we put the sides on. When we built it we sort of didn't finish it and Sphero died three times. It was an accident to kill him three times but it was still fun building.

By Tristan Capstick