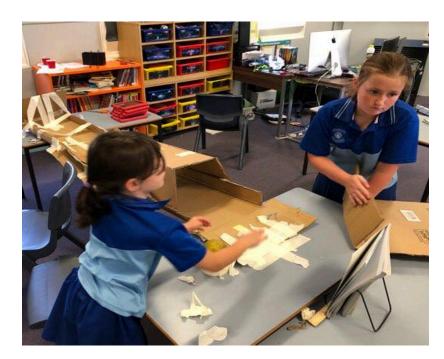

## STEM – Science, Technology, Engineering and Maths

Making Bridges S.T.E.M Activities

Yesterday in our groups we were going to make bridges for Sphero. In my group I had Luke B, Brayden, Xavier, Temperance, Zaide and Xander. First we got a big piece of cardboard then we started to plan. My plane was cut with a straight line in the middle then we put the sides on. When we built it we sort of didn't finish it and Sphero died three times. It was an accident to kill him three times but it was still fun building.

By Tristan Capstick